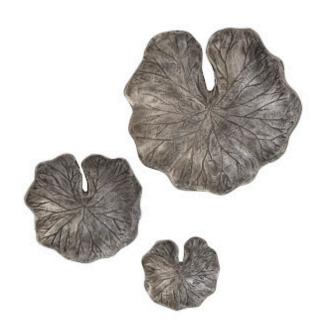

## **LOTUS LEAF WALL TILES**

Set of 3, Black/Silver, Aluminum

One of the most sacred symbols in some cultures is the lotus leaf. It's also one of the most beautiful natural elements in the world. We've captured that loveliness with our Lotus Leaf Wall Tile Set, which is made of aluminum in mix of silver and black finishes. The glowing surfaces of these decorative sculptures is silver and the darker veining, which brings the silver sculptures subtle texture, is black. This set of wall sculptures will bring Nature into interiors, which is one of the hallmarks of the Phillips Collection ethos, which is modern organic.

Size 18x3x18"h (22x7x22"h packed)

Weight 14 LBS (18 LBS packed)

Material Aluminum
Finish Aluminum
Color Silver, Black
SKU ID96066

Click here to view online