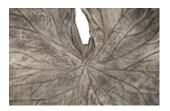

## **LOTUS LEAF WALL TILES**

Set of 3, Black/Silver, Aluminum

One of the most sacred symbols in some cultures is the lotus leaf. It's also one of the most beautiful natural elements in the world. We've captured that loveliness with our Lotus Leaf Wall Tile Set, which is made of aluminum in mix of silver and black finishes. The glowing surfaces of these decorative sculptures is silver and the darker veining, which brings the silver sculptures subtle texture, is black. This set of wall sculptures will bring Nature into interiors, which is one of the hallmarks of the Phillips Collection ethos, which is modern organic.