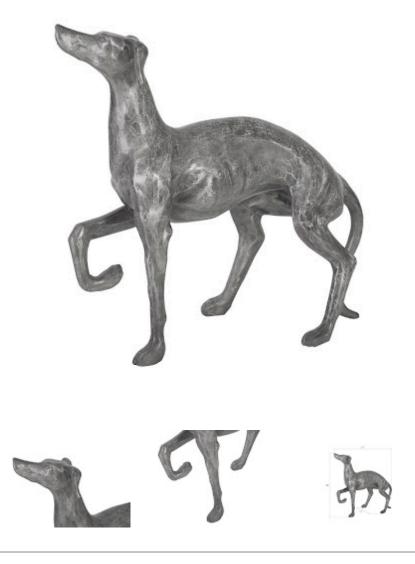

## PRANCING DOG SCULPTURE Black/Silver, Aluminum

The fact that it is both playful and powerful makes our Prancing Dog Sculpture a paradoxical decorative sculpture. Ears perked and expression attentive, it's man's best friend without the hassle of maintenance! A true artisanal piece, the decorative dog sculpture is made of aluminum in a variegated finish in which black and silver bring it added patina. We also offer this design as walking dog and posing dog sculptures. Each of these reflects the ethos that Phillips Collection personifies: modern organic.