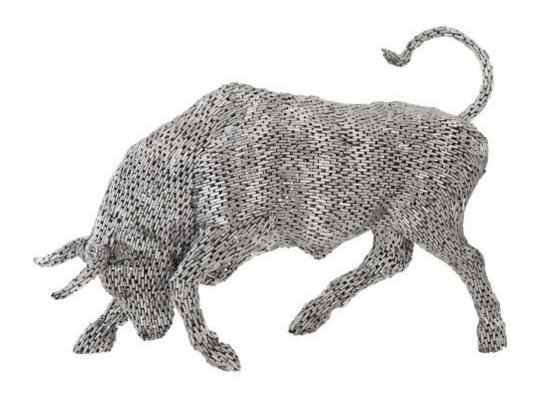

## Stainless Steel

A true testament to artistry, the Bull Pipe Sculpture illustrates how a talented artisan can take a brute material and bring it a sense of movement. With muscles rippling and tail flashing, the silver sculpture, which is made of stainless steel, achieves the sense of motion that convinces the senses that its nostrils are flaring. The mesh material that flows along the surface of this decorative accessory is textural in nature, which makes this metal sculpture perfect for a room that can benefit from a bit of an edge. This piece is the perfect representation of the Phillips Collection ethos: modern organic.