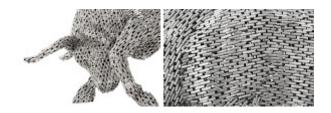

## Stainless Steel

A true testament to artistry, the Bull Pipe Sculpture illustrates how a talented artisan can take a brute material and bring it a sense of movement. With muscles rippling and tail flashing, the silver sculpture, which is made of stainless steel, achieves the sense of motion that convinces the senses that its nostrils are flaring. The mesh material that flows along the surface of this decorative accessory is textural in nature, which makes this metal sculpture perfect for a room that can benefit from a bit of an edge. This piece is the perfect representation of the Phillips Collection ethos: modern organic.