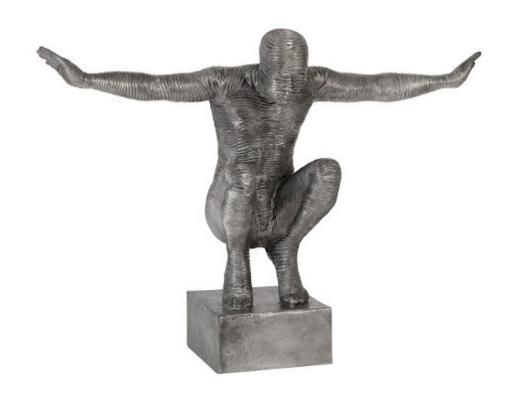

## OUTSTRETCHED ARMS SCULPTURE

Aluminum, Large

The Outstretched Arms Sculpture is made of aluminum in a striated surface that brings it one aspect of its design distinction: when the finish is rubbed onto its surface, it collects in the valleys to bring added patina to the gray sculpture. This lends it a textural feel that convinces the eye this is a vintage decorative accessory. In the foyer of a modern home filled with contemporary art, this decorative accessory will hold its own. We offer a number of sculptures in this family of decorative accessories. Each of these reflects the ethos that Phillips Collection personifies: modern organic.

Size 55x18x40"h (57x20x42"h packed)

Weight 72 LBS (85 LBS packed)

Material Metal

Finish Aluminum

Color Silver SKU ID96056

Click here to view online