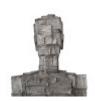

## PUZZLE WOMAN SCULPTURE

Black/Silver, Aluminum

The Puzzle Woman Sculpture has been forged from metal to look as if sections of it were snapped into place like a Rubik's Twist. Once its profile was set, our finish artisans gave it added patina with a mix of black and silver finishes. This is one of our products that would look so handsome in an industrial chic interior or an urban loft. We also offer a man sculpture and a coffee table in this family of products, each of which reflects the ethos that Phillips Collection personifies: modern organic.