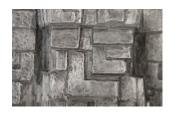

## PUZZLE WOMAN SCULPTURE

Black/Silver, Aluminum

The Puzzle Woman Sculpture has been forged from metal to look as if sections of it were snapped into place like a Rubik's Twist. Once its profile was set, our finish artisans gave it added patina with a mix of black and silver finishes. This is one of our products that would look so handsome in an industrial chic interior or an urban loft. We also offer a man sculpture and a coffee table in this family of products, each of which reflects the ethos that Phillips Collection personifies: modern organic.