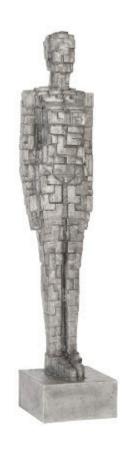

## PUZZLE WOMAN SCULPTURE

Black/Silver, Aluminum

The Puzzle Woman Sculpture has been forged from metal to look as if sections of it were snapped into place like a Rubik's Twist. Once its profile was set, our finish artisans gave it added patina with a mix of black and silver finishes. This is one of our products that would look so handsome in an industrial chic interior or an urban loft. We also offer a man sculpture and a coffee table in this family of products, each of which reflects the ethos that Phillips Collection personifies: modern organic.

Size 15.5x14.5x70"h (17x16x74"h packed)

Weight 80 LBS (90 LBS packed)

Material **Metal** 

Finish Aluminum

Color Silver

SKU **ID96055** 

Click here to view online