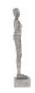

## PUZZLE WOMAN SCULPTURE

Black/Silver, Aluminum

The Puzzle Woman Sculpture has been forged from metal to look as if sections of it were snapped into place like a Rubik's Twist. Once its profile was set, our finish artisans gave it added patina with a mix of black and silver finishes. This is one of our products that would look so handsome in an industrial chic interior or an urban loft. We also offer a man sculpture and a coffee table in this family of products, each of which reflects the ethos that Phillips Collection personifies: modern organic.