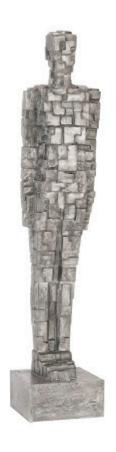

## **PUZZLE MAN SCULPTURE**

Black/Silver, Aluminum

The Puzzle Man Sculpture has been forged from metal to look as if sections of it were snapped into place like a Rubik's Twist. Once its profile was set, our finish artisans gave it added patina with a mix of black and silver finishes. This is one of our products that would look so handsome in an industrial chic interior or an urban loft. We also offer a woman sculpture and a coffee table in this family of products, each of which reflects the ethos that Phillips Collection personifies: modern organic.

Size 14.5x14.5x72"h (16x16x73"h packed)

Weight 82 LBS (92 LBS packed)

Material **Metal** 

Finish Aluminum

Color Silver

SKU **ID96054** 

Click here to view online