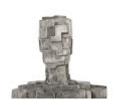

## **PUZZLE MAN SCULPTURE**

Black/Silver, Aluminum

The Puzzle Man Sculpture has been forged from metal to look as if sections of it were snapped into place like a Rubik's Twist. Once its profile was set, our finish artisans gave it added patina with a mix of black and silver finishes. This is one of our products that would look so handsome in an industrial chic interior or an urban loft. We also offer a woman sculpture and a coffee table in this family of products, each of which reflects the ethos that Phillips Collection personifies: modern organic.