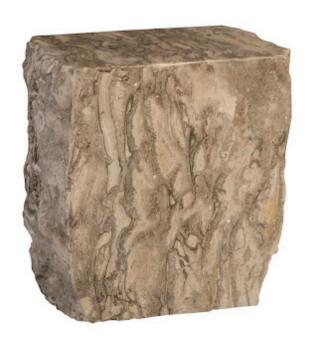

## **MARBLE STOOL**

Gray

The world "marble" comes from the Greek translation of "shining stone." Marble has a long running history of acting as a key material in many of history's greatest works of art: The Taj Mahal, Lincoln Memorial, and the Roman Pantheon, to name a few. Phillips Collection had the desire to show this wonderful material off in its raw, natural glory, and the Gray Marble Stool is the product of this desire. Marble is known for being a timeless symbol of culture and refined taste, and the Gray Marble Stool excels at bringing a sense of nobility to any living space.