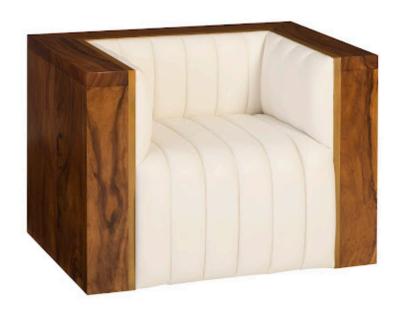

## **BORDO CLUB CHAIR**

Suar Wood, Natural/Brass Finish

The Bordo Collection was inspired by travel, sustainable style, my love of culture and the need for everlasting, artful pieces. The Bordo Collection was an artful, contemporary approach to otherwise iconic pieces. Have you ever walked into a small, boutique hotel and found that the pieces tell a story? We feel that the Bordo Collection will last the test of time through it's square style, channel tufting, and beautiful inlay metal. The balance of time, space, and materials allow this Collection to be passed from one generation to the next.

Size 42x28x30"h (44x30x32"h packed)
Weight 232 LBS (252 LBS packed)

Weight 232 LBS (252 LBS packed)
Material Suar, Metal

Finish

Color White, Brown

SKU **ID94275**