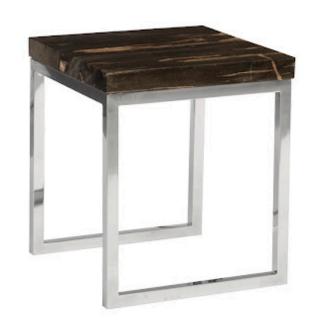

## PETRIFIED WOOD SIDE TABLE

Laminated

Petrified wood translates from Ancient Greek to "wood turned into stone." Pieces of wood that would have normally been lost to time have been beautifully preserved and made stronger than ever, as if fashioned by Lady Medusa herself. This natural wonder can take millions of years under the right conditions to create, and the Petrified Wood Side Table is a dazzling piece of ancient history that you can display in your own home. This table is a shining example of the Phillips Collection ethos: modern organic.

Size 20x20x23"h (22x22x25"h packed)

Weight 92 LBS (92 LBS packed)

Material **Petrified Wood, Metal** Finish

Color Black, Silver SKU ID93095

Click here to view online