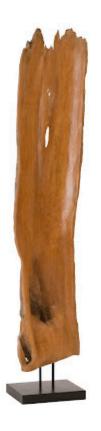

## **TEAK WOOD SCULPTURE, ASSORTED**

Carefully selected end-cuts of teak wood are given new life in the Teak Wood Sculpture. We do not change the wood from its original form when we source it; in fact, this illustrates how our stance at Phillips Collection is to use every piece of wood we find, even when others would view them as castaways. The fact that they are affixed to metal bases adds an additional natural element to the organic look, these sculptures have truly become works of

14x12x78"h (16x14x80"h packed) Size

58 LBS (68 LBS packed) Weight

Material Teak

Finish

**Brown** Color

ID93049 SKU

Click here to view online