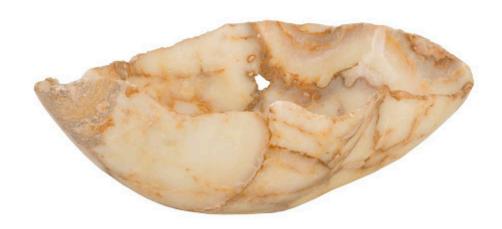

## **ONYX BOWL**

LG, Assorted

Onyx, believed to represent strength and willpower, is an astonishing natural material found within the depths of the Earth. Phillips Collection's Brown Onyx Bowl represents these virtuous qualities to a tee through the intense organic curvature that makes each bowl a oneof-a-kind work of natural art. Coming in brown or amber shades, splashes of color from the banding create a truly dazzling effect that will bring out the potential within your space.

24x17x8"h (26x19x10"h packed) Size

12 LBS (17 LBS packed) Weight

Material Onyx

Finish

Brown Color SKU ID93027

Click here to view online