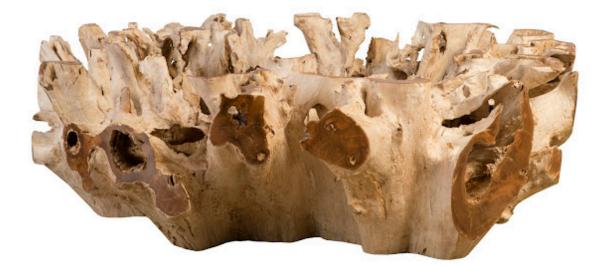

## TEAK ROOT COFFEE TABLE

Teak root is known for its erratic, unconventional growth pattern and heavy durability. We wanted to take the best aspects of these organic works of art with the Natural Teak Root Coffee Table. Once we sustainably source these unearthed roots, we allow the lovely teak wood to do the rest of the talking. The distinct coloration and rich grain effortlessly pair with the unorthodox root pattern to create a truly one-of-a-kind look and feel for each piece. The Teak Root Coffee Table is also offered in a bleached finish, with both versions effortlessly slipping into the Phillips Collection ethos: modern organic.