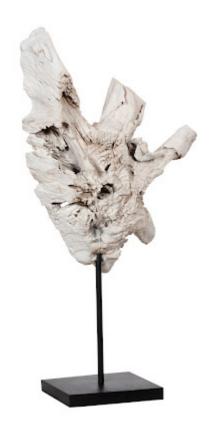

## TEAK SCULPTURE ON STAND

Assorted

Carefully selected end-cuts of teak wood are given new life in the Teak Wood Sculpture. We do not change the wood from its original form when we source it; in fact, this illustrates how our stance at Phillips Collection is to use every piece of wood we find, even when others would view them as castaways. The fact that they are affixed to metal bases adds an additional natural element to the organic look, these sculptures have truly become works of art.

Size 34x10x60"h (36x12x62"h packed)
Weight 130 LBS (150 LBS packed)

Material Metal, Metal

Finish Color

Color Brown SKU ID92342

Click here to view online