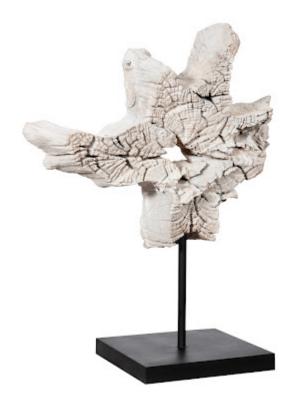

## TEAK SCULPTURE ON STAND Assorted Size

Carefully selected end-cuts of teak wood are given new life in the Teak Wood Sculpture. We do not change the wood from its original form when we source it; in fact, this illustrates how our stance at Phillips Collection is to use every piece of wood we find, even when others would view them as castaways. The fact that they are affixed to metal bases adds an additional natural element to the organic look, these sculptures have truly become works of art.

Size 30x12x40"h (32x14x42"h packed) Weight 55 LBS (75 LBS packed) Material Wood Finish Color Brown SKU ID92341

Click here to view online