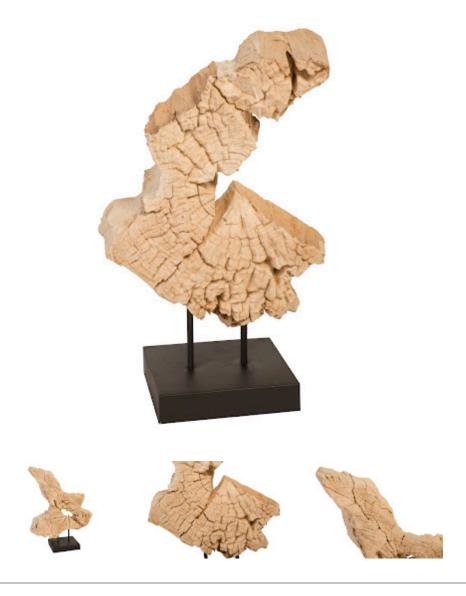

## TEAK SCULPTURE ON STAND

We at Phillips Collection believe that the wonderful teak wood simply speaks for itself, which is where the Teak Sculpture on Stand comes in. Affixed to a sturdy iron stand, the star of this piece is the wood itself, rather than the form it takes. We take the most beautiful pieces of teak wood in our possession then let the unmistakable grain and organic curvature take center stage. Each piece features its own distinct coloration and wood grain character, making each Teak Sculpture unique. Every Teak Sculpture on Stand reflects the ethos that Phillips Collection personifies; modern organic.