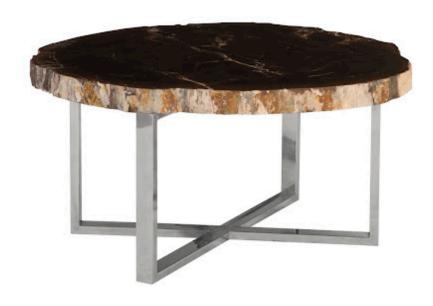

## PETRIFIED WOOD COFFEE TABLE

Stainless Steel Base, Assorted

Petrified wood translates from Ancient Greek to "wood turned into stone." Pieces of wood that would have normally been lost to time have been beautifully preserved and made stronger than ever, as if fashioned by Lady Medusa herself. This natural wonder can take millions of years under the right conditions to create, and the Petrified Wood Coffee Table is a dazzling piece of ancient history that you can display in your own home. This table is a shining example of the Phillips Collection ethos: modern organic.

Size 33x25x17"h (35x31x19"h packed)
Weight 100 LBS (120 LBS packed)

Material Petrified Wood, Stainless Steel

Finish

Color Black

SKU ID88295

Click here to view online