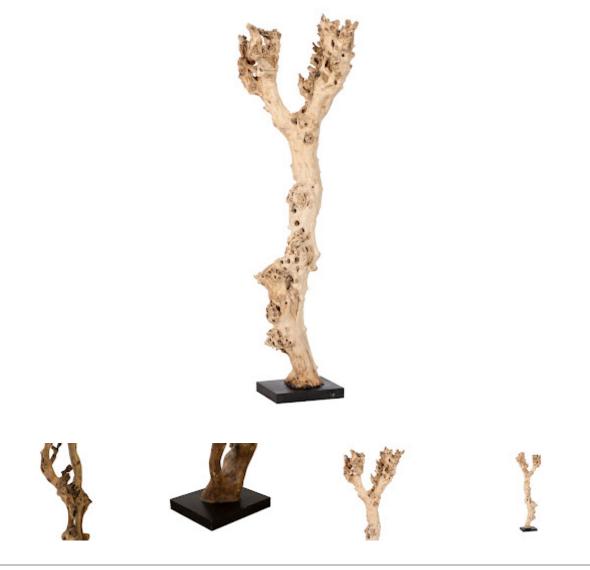

## WOOD SCULPTURE

Assorted

Mother Nature was out to beat the abstract expressionists at their own game when she conceived the Abstract Wood Sculpture. We left the piece of natural wood alone except to level off the bottom so we could affix it steadily to the black base. It will be a conversation starter when introduced into a room because it's a strapping 64-inches tall. The fluidity of its shape and its contemporary vibe exemplifies the Phillips Collection ethos of modern organic.

Size Weight Material Finish Color SKU 24x20x64"h (26x22x66"h packed) 78 LBS (90 LBS packed) Sonokeling

Brown, Black ID87214

Click here to view online