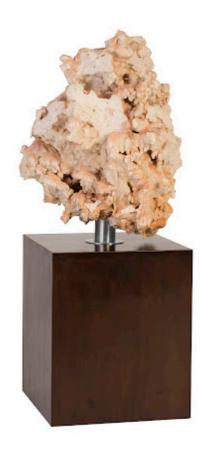

## STALAGMITE SCULPTURE

SM, White

Phillips Collection wholeheartedly believes that Nature itself is planet Earth's ultimate craftsman, and our Stalagmite Sculptures are living proof that this belief holds true. Made from natural stone, these organic works of art can take from hundreds up to millions to form and wildly vary in shape and size. Rather than spelunking through the dark and dangerous caves of the world to get a view of these natural wonders, you can now appreciate them the comfort of your own home and proudly present them for others to see.

20x20x54"h (22x22x56"h packed) Size 350 LBS (400 LBS packed) Weight

Material Stone

Finish

White, Black Color SKU

ID87010