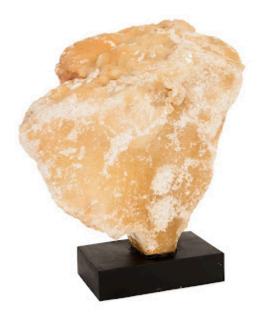

## **STALAGMITE SCULPTURE ON WOOD STAND**

Phillips Collection wholeheartedly believes that Nature itself is planet Earth's ultimate craftsman, and our Stalagmite Sculptures are living proof that this belief holds true. Made from natural stone, these organic works of art can take from hundreds up to millions to form and wildly vary in shape and size. Rather than spelunking through the dark and dangerous caves of the world to get a view of these natural wonders, you can now appreciate them the comfort of your own home and proudly present them for others to see.

30x24x32"h (32x26x34"h packed) 340 LBS (395 LBS packed) Weight Stone, Wood Material Finish Natural Black, Peach Color ID86594

Click here to view online