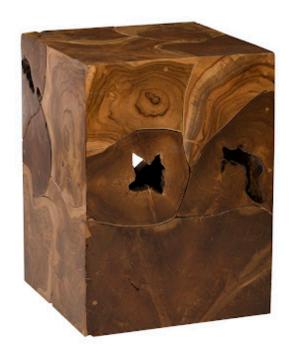

## **TEAK SLICE SIDE TABLE**

With exquisite craftsmanship, we have rescued the scrap pieces of teak wood that are hand assembled to create the Teak Slice Side Table from being one of Nature's finest castaways. Though the shape is simple, the complexity of the parts that make up the whole illustrates the talent of our craftspeople. When a hint of texture is desired, this wood table will bring it; it is also fitting for a number of design styles, including contemporary, modern farmhouse, and industrial chic. There are a number of furnishings and accessories in the Teak Slice collection.

Size 14x14x19"h (18x18x22"h packed)

Weight 32 LBS (40 LBS packed)

Material **Teak** 

Finish Natural Color Brown

SKU **ID86063** 

Click here to view online