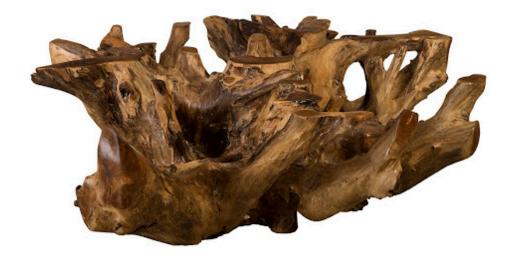

## **TEAK ROOT COFFEE TABLE**

Teak root is known for its erratic, unconventional growth pattern and heavy durability. We wanted to take the best aspects of these organic works of art with the Natural Teak Root Coffee Table. Once we sustainably source these unearthed roots, we allow the lovely teak wood to do the rest of the talking. The distinct coloration and rich grain effortlessly pair with the unorthodox root pattern to create a truly one-of-a-kind look and feel for each piece. The Teak Root Coffee Table is also offered in a bleached finish, with both versions effortlessly slipping into the Phillips Collection ethos: modern organic.

Size 50x50x16"h (52x52x18"h packed)

Weight 220 LBS (260 LBS packed)

Material Teak
Finish Natural
Color Brown
SKU ID86052