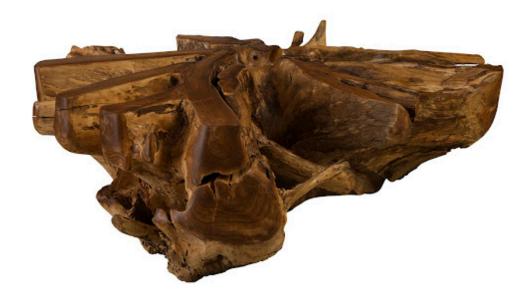

## **TEAK ROOT COFFEE TABLE**

Teak root is known for its erratic, unconventional growth pattern and heavy durability. We wanted to take the best aspects of these organic works of art with the natural Teak Root Coffee Table. Once we sustainably source these unearthed roots, we allow the lovely teak wood to do the rest of the talking. The distinct coloration and rich grain effortlessly pair with the unorthodox root pattern to create a truly one-of-a-kind look and feel for each piece. The Teak Root Coffee Table is also offered in a bleached finish, with both versions effortlessly slipping into the Phillips Collection ethos: modern organic.

Size 50x50x17"h (52x52x19"h packed)

Weight 260 LBS (300 LBS packed)

Material Teak
Finish Natural
Color Brown
SKU ID86051