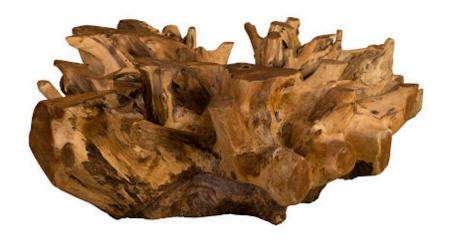

## **TEAK ROOT COFFEE TABLE**

Teak root is known for its erratic, unconventional growth pattern and heavy durability. We wanted to take the best aspects of these organic works of art with the Natural Teak Root Coffee Table. Once we sustainably source these unearthed roots, we allow the lovely teak wood to do the rest of the talking. The distinct coloration and rich grain effortlessly pair with the unorthodox root pattern to create a truly one-of-a-kind look and feel for each piece. The Teak Root Coffee Table is also offered in a bleached finish, with both versions effortlessly slipping into the Phillips Collection ethos: modern organic.

Size 48x48x16"h (50x50x18"h packed)

Weight 280 LBS (340 LBS packed)

Material Teak
Finish Natural
Color Brown
SKU ID86046