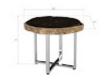

Size 17x17x17"h (21x21x21"h packed)

Weight 48 LBS (60 LBS packed)

Material Petrified Wood, Stainless Steel

Finish Natural
Color Black
SKU ID85629

Click here to view online