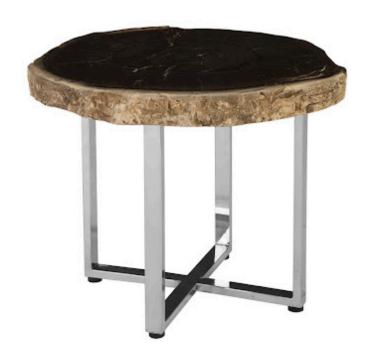

## PETRIFIED WOOD COFFEE TABLE

SS Legs, Assorted

Petrified wood translates from Ancient Greek to "wood turned into stone." Pieces of wood that would have normally been lost to time have been beautifully preserved and made stronger than ever, as if fashioned by Lady Medusa herself. This natural wonder can take millions of years under the right conditions to create, and the Petrified Wood Coffee Table is a dazzling piece of ancient history that you can display in your own home. This table is a shining example of the Phillips Collection ethos: modern organic.

Size 17x17x17"h (21x21x21"h packed)

Weight 48 LBS (60 LBS packed)

Material Petrified Wood, Stainless Steel

Finish Natural
Color Black
SKU ID85629

Click here to view online