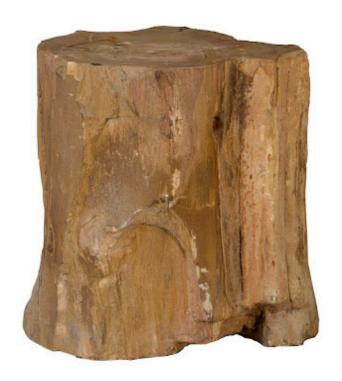

## **PETRIFIED WOOD STOOL**

## Assorted

Petrified Wood describes the fossilized remains of trees through a process called permineralization. The most common areas you can find petrified wood is earthquake-prone and volcanic areas of the world, when massive and rapid climate changes can bury entire forests. It is this lack of oxygen that allows for minerals and sediments to slowly replace the organic material, leaving behind a true three-dimensional representation of the original tree. Our petrified wood comes from Indonesia and dates as far back as 230 million years. Our artisans discover, cut and polish these miraculous pieces, creating beautiful conversation pieces for your home.

Size 15x13x18"h (17x15x20"h packed)

Weight 170 LBS (190 LBS packed)

Material Wood
Finish Natural

Color Beige, Brown SKU ID85626