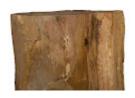

## **PETRIFIED WOOD STOOL**

## Assorted

Petrified Wood describes the fossilized remains of trees through a process called permineralization. The most common areas you can find petrified wood is earthquake-prone and volcanic areas of the world, when massive and rapid climate changes can bury entire forests. It is this lack of oxygen that allows for minerals and sediments to slowly replace the organic material, leaving behind a true three-dimensional representation of the original tree. Our petrified wood comes from Indonesia and dates as far back as 230 million years. Our artisans discover, cut and polish these miraculous pieces, creating beautiful conversation pieces for your home.