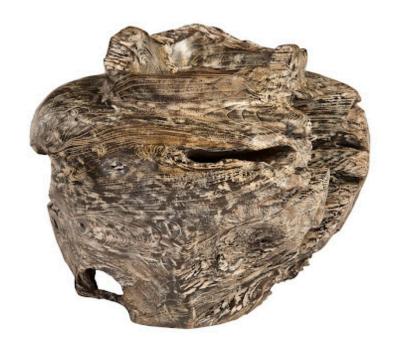

## **TEAK PLANTER**

Black Wash Finish

The Black Wash Teak Planter is hand-crafted in Indonesia from unearthed teak roots that are lightly smoothed into these organic shapes. The dark brown planters are slathered with our signature Black Wash finish to create an incredible textural surface when the woodgrain absorbs the treatment in differing degrees. These pieces, which will bring Nature indoors, reflect the Phillips Collection ethos of modern organic.

Size 20x20x17"h (22x22x19"h packed)

Weight 58 LBS (66 LBS packed)

Material Wood

Finish Black Wash
Color Black, Gray
SKU ID85101

Click here to view online