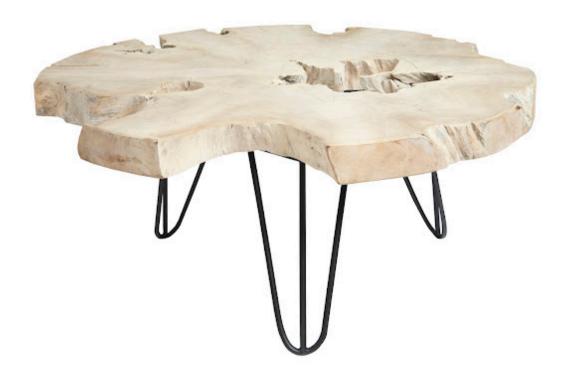

## BLEACHED SLICE COFFEE TABLE, IRON LEGS

The Round Bleached Slice Coffee Table is somewhat of a physical oxymoron. The erratic, organic curvature of the table is completely contrasted by the neutral coloration of the bleached finish. However, the end product proves that opposites do indeed attract, as this The Round Bleached Slice Coffee Table effortlessly fits many different types of interior decor arrangements. The wild nature of the form factor gives the table a large splash of personality, while the muted tone of the finish and matte black color of the iron legs bring this piece back down to earth, allowing it to effortlessly blend in with other pieces adorning your space.

Size 39x39x18"h (48x40x28"h packed)

Weight 98 LBS (140 LBS packed)

Material Wood, Iron
Finish Bleached
Color Beige, Black

SKU **ID85100** 

Click here to view online