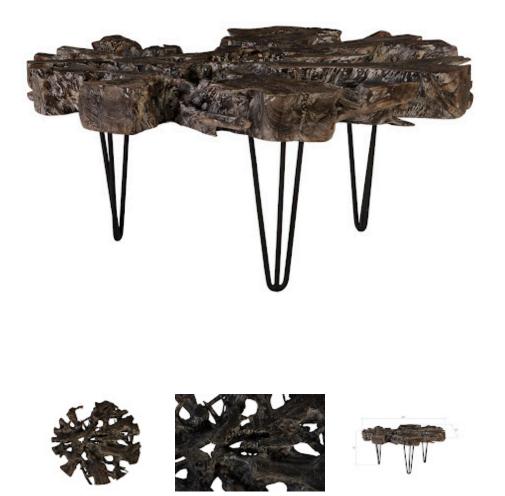

## **FLUX COFFEE TABLE**

## Black Wash Finish

The Flux Coffee Table is a perfect snapshot of what Phillips Collection represents. A gorgeous slice of teak wood that has been ethically sourced straight from Nature is given new purpose with help from our artisans. The result is a stunningly rugged coffee table refined with our unique black wash finish and supported by black iron legs. The organic root growth forming the body of the table tells the story of the tree it was sourced from, and the story can continue to be told through the medium of your interior design.

Size40x40x18"h (43x43x22"h packed)Weight84 LBS (100 LBS packed)MaterialTeak, MetalFinishBlack WashColorGraySKUID85099

Click here to view online