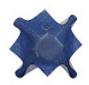

## **BLUE GLASS BOWL**

LG

Proving the talent of the Phillips Collection glass artisans, this Large Patterned Blue Glass Bowl has been folded into a luminous blue decorative accent, a feat that requires great skill when working with molten glass. The bending and shaping into a symmetrical creation must be completed before it cools into its forever shape. Though we see this dramatic decorative bowl glinting in a contemporary interior with swaths of floor-to-ceiling windows overlooking the ocean in a similar hue, it would also look beautiful in traditional and transitional interiors as a statement piece on a dining or entry-way table. We offer the decorative glass bowl in three sizes with and without patterns on the exterior of its surface.

Size 31x31x18"h (35x35x27"h packed)

Weight 30 LBS (80 LBS packed)

Material Glass

Finish

Color Sky Blue, White

SKU **ID81660**