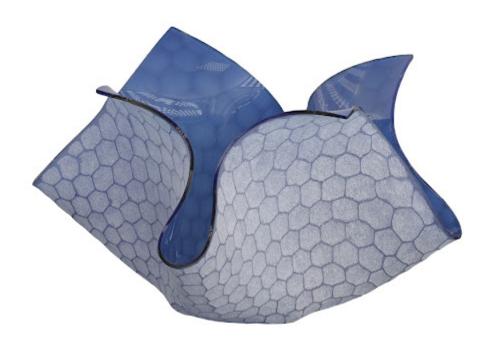

## **BLUE GLASS BOWL**

LG

Proving the talent of the Phillips Collection glass artisans, this Large Patterned Blue Glass Bowl has been folded into a luminous blue decorative accent, a feat that requires great skill when working with molten glass. The bending and shaping into a symmetrical creation must be completed before it cools into its forever shape. Though we see this dramatic decorative bowl glinting in a contemporary interior with swaths of floor-to-ceiling windows overlooking the ocean in a similar hue, it would also look beautiful in traditional and transitional interiors as a statement piece on a dining or entry-way table. We offer the decorative glass bowl in three sizes with and without patterns on the exterior of its surface.

Size 31x31x18"h (35x35x27"h packed)

Weight 30 LBS (80 LBS packed)

Material Glass

Finish

Color Sky Blue, White

SKU **ID81660**