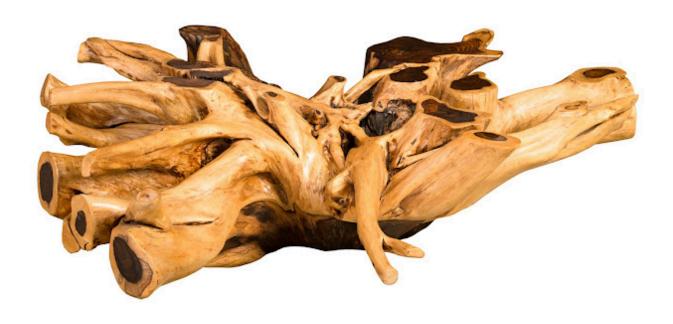

## FREEFORM COFFEE TABLE

Wild and unconventional, the Natural Freeform Coffee Table proudly displays shapes that can only occur in Nature. The Freeform collection is a showcase of how the Earth itself is the ultimate artisan and celebrates the beautiful asymmetry we see all around us every day. Available in all manner of shapes and sizes, as well as many different kinds of wood, each one of these tables are unique and one-of-a-kind works of natural art. The Freeform Coffee Tables are the very definition of the Phillips Collection ethos: modern organic.

Size 62x52x17"h (64x54x19"h packed)

Weight 272 LBS (310 LBS packed)

Material Rosewood Finish Natural

Color Brown SKU ID80843

Click here to view online