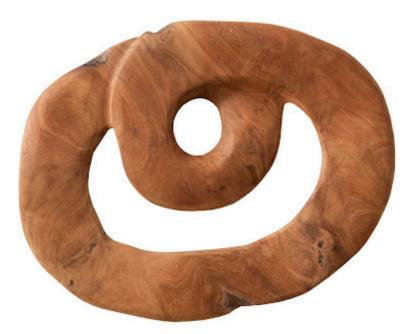

## **SWIRL WALL TILE**

Teak Wood, Assorted

Childlike in its rendering, the Swirl Wall Tile will bring a hint of whimsy to a room. This round teak wall tile is lively when hung singly but group them in an arrangement and watch them gain even greater felicity. The warmth of the teak and the powerful woodgrain on the surface of the circlet would normally make this wood sculpture traditional in style but the clean lines of the rings bring it a modern organic vibe for which Phillips Collection is known.

## 16x2x16"h (18x4x18"h packed) 4 LBS (6 LBS packed) Teak Natural Brown ID78856

Click here to view online