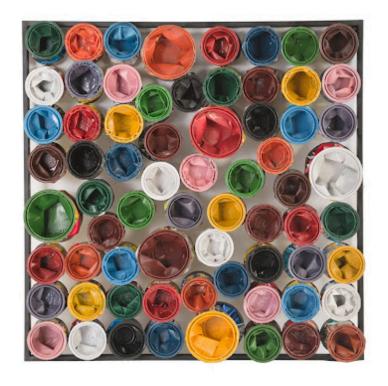

## **PAINT CAN WALL ART**

Square, Assorted Colors, LG

For those who believe the only smart choice when it comes to color is a variety of bright hues, the Paint Can Large Square Wall Art by Phillips Collection will be the perfect decorative accessory for your wall. Crafted from recycled paint cans, this piece not only look fabulous, it is a feel-good piece because you are contributing to recycling when you tap one for your interiors. The varying colors and textures of this piece will vary but each captures the essence of the photos here. We offer several shapes and sizes in this family of decorative wall art, each of which reflects the ethos that Phillips Collection personifies: modern organic.