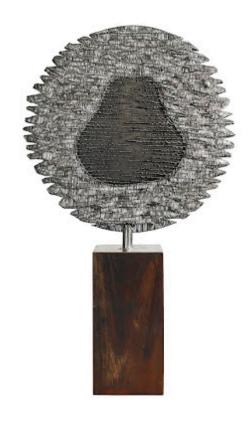

## **METALLURGY SCULPTURE**

Round, Wood/SS

This magnificent Metallurgy Sculpture was created by the Balinese artist Putu Pardika. Here he harnesses the contrasting forces of steel and wood emulating the nature of this idyllic island with its scorching sun and crashing waves caressing the serene forests and gardens. The lovingly aged and patinated teak is surrounded by triple layers of hand worked stainless steel creating a piece that is both moving and at peace.

Size 60x20x102"h (64x24x106"h packed)

Weight 750 LBS (850 LBS packed)

Material **Wood, Metal** Finish

Color Silver, Black, Brown

SKU **ID78273**