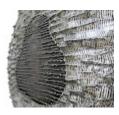

## **METALLURGY SCULPTURE**

Round, Wood/SS

This magnificent Metallurgy Sculpture was created by the Balinese artist Putu Pardika. Here he harnesses the contrasting forces of steel and wood emulating the nature of this idyllic island with its scorching sun and crashing waves caressing the serene forests and gardens. The lovingly aged and patinated teak is surrounded by triple layers of hand worked stainless steel creating a piece that is both moving and at peace.