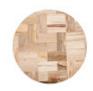

## PETRIFIED LAMINATE STOOL

Natural

Petrified wood: wood that has been aged over staggering amounts of time and has become imbued with the properties of stone. The Natural Petrified Laminate Stool is formed from many different bits of petrified wood that have been shaped into rectangles, creating an attractive puzzle-like effect across the surface of the piece. The combination of clean shapes along with the organic flow of the wood grain create an astoundingly unique effect that makes the Petrified Laminate Stool fit right in with the Phillips Collection ethos: modern organic.