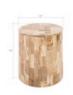

## PETRIFIED LAMINATE STOOL

Natural

Petrified wood: wood that has been aged over staggering amounts of time and has become imbued with the properties of stone. The Natural Petrified Laminate Stool is formed from many different bits of petrified wood that have been shaped into rectangles, creating an attractive puzzle-like effect across the surface of the piece. The combination of clean shapes along with the organic flow of the wood grain create an astoundingly unique effect that makes the Petrified Laminate Stool fit right in with the Phillips Collection ethos: modern organic.