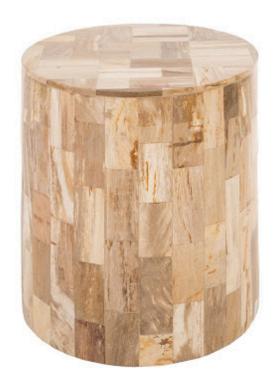

## PETRIFIED LAMINATE STOOL

Natural

Petrified wood: wood that has been aged over staggering amounts of time and has become imbued with the properties of stone. The Natural Petrified Laminate Stool is formed from many different bits of petrified wood that have been shaped into rectangles, creating an attractive puzzle-like effect across the surface of the piece. The combination of clean shapes along with the organic flow of the wood grain create an astoundingly unique effect that makes the Petrified Laminate Stool fit right in with the Phillips Collection ethos: modern organic.

Size 15x15x18"h (19x19x22"h packed)

Weight 34 LBS (54 LBS packed)

Material Petrified Wood

Finish

Color Off White

SKU **ID77933** 

Click here to view online