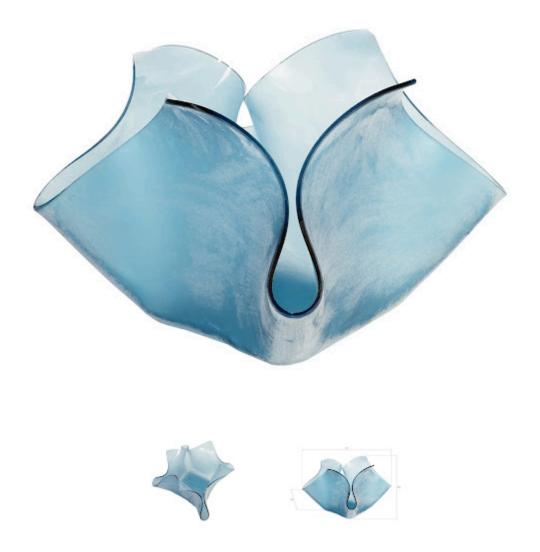

## BLUE GLASS BOWL

Proving the talent of the Phillips Collection glass artisans, this Small Blue Glass Bowl has been folded into a luminous blue decorative accent, a feat that requires great skill when working with molten glass. The bending and shaping into a symmetrical creation must be completed before it cools into its forever shape. Though we see this dramatic decorative bowl glinting in a contemporary interior with swaths of floor-to-ceiling windows overlooking the ocean in a similar hue, it would also look beautiful in traditional and transitional interiors as a statement piece on a dining or entry-way table. We offer the decorative glass bowl in three sizes with and without patterns on the exterior of its surface.