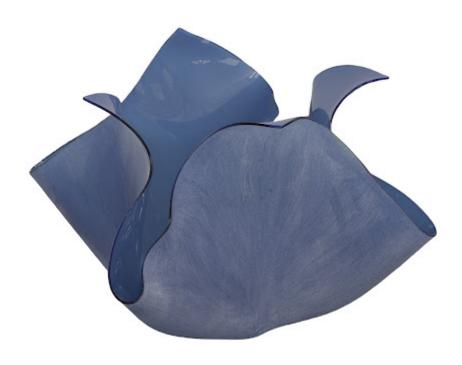

## **BLUE GLASS BOWL**

LG

Proving the talent of the Phillips Collection glass artisans, this Large Blue Glass Bowl has been folded into a luminous blue decorative accent, a feat that requires great skill when working with molten glass. The bending and shaping into a symmetrical creation must be completed before it cools into its forever shape. Though we see this dramatic decorative bowl glinting in a contemporary interior with swaths of floor-to-ceiling windows overlooking the ocean in a similar hue, it would also look beautiful in traditional and transitional interiors as a statement piece on a dining or entry-way table. We offer the decorative glass bowl in three sizes with and without patterns on the exterior of its surface.

Size 30x30x19"h (39x39x25"h packed)

Weight 22 LBS (88 LBS packed)

Material Glass

Finish

Color Blue

SKU **ID76854**