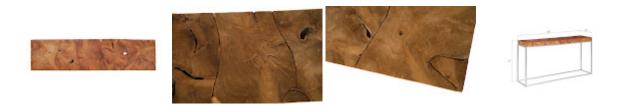

## **TEAK PUZZLE CONSOLE**

We call this table the Teak Puzzle Console Table because the top is made of slices of teak that have been carved to fit into a rectangle like puzzle pieces. The natural teak wood that is fitted onto a stainless steel frame has a beautiful warmth to it. It is the perfect example of how we at Phillips Collection rescue remnants of wood from being Nature's finest castaways by making them into elemental design statements. The clean lines of the frame and the asymmetrical flow of the wood pieces illustrates our ethos of modern organic.