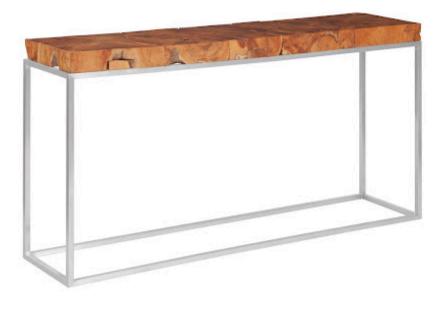

## **TEAK PUZZLE CONSOLE**

We call this table the Teak Puzzle Console Table because the top is made of slices of teak that have been carved to fit into a rectangle like puzzle pieces. The natural teak wood that is fitted onto a stainless steel frame has a beautiful warmth to it. It is the perfect example of how we at Phillips Collection rescue remnants of wood from being Nature's finest castaways by making them into elemental design statements. The clean lines of the frame and the asymmetrical flow of the wood pieces illustrates our ethos of modern organic.

| Size     | 60x14x31"h (62x16x33"h packed) |
|----------|--------------------------------|
| Weight   | 83 LBS (113 LBS packed)        |
| Material | Teak, Stainless Steel          |
| Finish   | Natural                        |
| Color    | Brown                          |
| SKU      | ID75916                        |