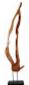

## MAHOGANY WOOD SCULPTURE

Table Top, Size, Shape, Styles Vary

We let Mother Nature be the sculptor of our Mahogany Wood Sculpture. It is the perfect example of how we at Phillips Collection rescue remnants of wood from being Nature's finest castaways by making them into elemental design statements. This is one of our assorted items so shapes and surfaces will vary, though the dramatic beauty of the decorative accessories doesn't, which makes them constant sources of interest in any room to illustrate our ethos of modern organic.

Size 15x14x36"h (17x16x38"h packed)

Weight 6 LBS (11 LBS packed)

Material Wood, Metal

Finish Natural
Color Brown
SKU ID75190

Click here to view online