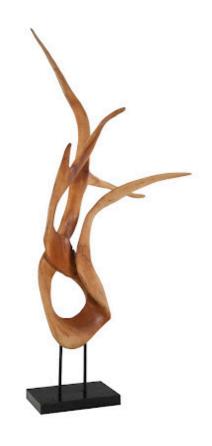

## MAHOGANY WOOD SCULPTURE

Table Top, Size, Shape, Styles Vary

We let Mother Nature be the sculptor of our Mahogany Wood Sculpture. It is the perfect example of how we at Phillips Collection rescue remnants of wood from being Nature's finest castaways by making them into elemental design statements. This is one of our assorted items so shapes and surfaces will vary, though the dramatic beauty of the decorative accessories doesn't, which makes them constant sources of interest in any room to illustrate our ethos of modern organic.

Size 15x14x36"h (17x16x38"h packed)

Weight 6 LBS (11 LBS packed)

Material Wood, Metal

Finish Natural
Color Brown
SKU ID75190

Click here to view online