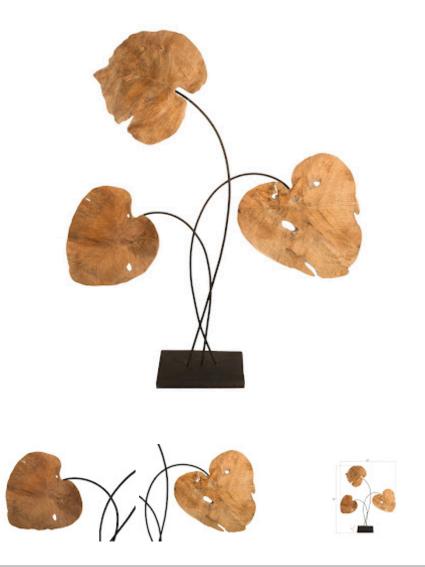

## **CARVED LEAF SCULPTURE**

With exquisite craftsmanship, we have rescued the reclaimed teak wood that our artisans have fashioned into winsome leaves from being one of Nature's finest castaways and made it into an elemental design statement. The Carved Leaf Sculpture holds three lovely leaves affixed to arching wires that extend from a minimal base to look as if they are waving in the wind. The size of the wood sculpture is impressive, which will make it a commanding decorative accessory in a space. The contemporary sculpture reflects the modern organic ethos that Phillips Collection personifies.