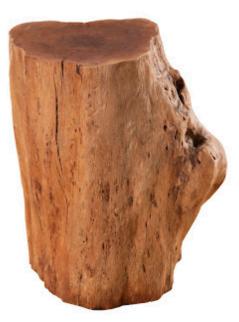

## LONGAN WOOD STOOL

## Assorted Size and Shapes

Longan, which is Cantonese for "dragon eye", gets its namesake from the delicious and desirable fruit that grows from the branches of Longan trees. However, the versatility and beauty of the wood from these trees can not be underestimated. The Longan Wood Stool from Phillips Collection is living proof of such a statement, with unrepeatable shapes and grain patterns on full display with varied colorations. These stools are sustainably sourced and maintain their wholly organic form, making each Longan stool unique with their own sense of character.

Size 13x Weight 56 L Material Woo Finish Nati Color Bro SKU ID7

13x10x18"h (15x12x20"h packed) 56 LBS (60 LBS packed) Wood Natural Brown ID75188

Click here to view online