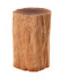

## Assorted Size and Shapes

Longan, which is Cantonese for "dragon eye", gets its namesake from the delicious and desirable fruit that grows from the branches of Longan trees. However, the versatility and beauty of the wood from these trees can not be underestimated. The Longan Wood Stool from Phillips Collection is living proof of such a statement, with unrepeatable shapes and grain patterns on full display with varied colorations. These stools are sustainably sourced and maintain their wholly organic form, making each Longan stool unique with their own sense of character.

Size 13x Weight 56 L Material Woo Finish Nati Color Bro SKU ID7

13x10x18"h (15x12x20"h packed) 56 LBS (60 LBS packed) Wood Natural Brown ID75188

Click here to view online