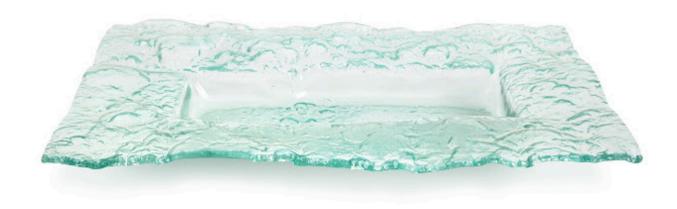

## **BUBBLE GLASS DISH**

Made of glass with a turquoise sheen, the Bubble Glass Dish is stamped with a flowing pattern that is created when molten glass is laid onto a surface covered with stones. The rocks create varying sizes of impressions that bring this decorative dish its bubbly personality. The versatility of this decorative accent is one of its charms: place it on a large kitchen island and fill it with dried artichokes or line several of them on a dining room table to form a lovely centerpiece. A design aspect of note is how the fluted edges were created by the bumpy surface of the stones, which is the perfect representation of the Phillips Collection ethos: modern organic. We offer a number of furnishings in the Bubble Glass family of products.

Size 22x15x3"h (24x17x5"h packed)

Weight 9 LBS (14 LBS packed)

Material Glass

Finish

Color Clear SKU ID74544