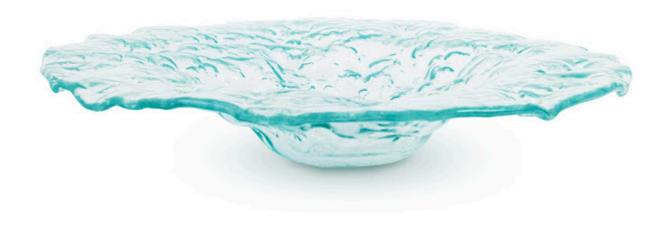

## **BUBBLE BOWL**

MD

Made of glass with a turquoise sheen, the Medium Bubble Bowl is stamped with a flowing pattern that is created when molten glass is laid onto a surface covered with stones. The rocks create varying sizes of impressions that bring this decorative bowl its bubbly personality. The versatility of this decorative accent is one of its charms: place it on a large kitchen island and fill it with dried artichokes or line several of them on a dining room table to form a lovely centerpiece. A design aspect of note is how the fluted edges were created by the bumpy surface of the stones, which is the perfect representation of the Phillips Collection ethos: modern organic. We also offer this design in large and small sizes.

Size 16x16x3"h (10x10x7"h packed)

Weight 4 LBS (9 LBS packed)

Material Glass

Finish

Color Turquoise

SKU **ID74542** 

Click here to view online