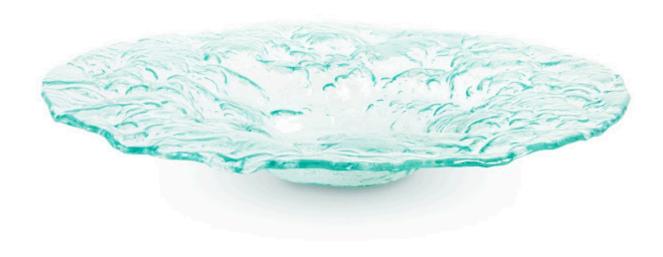

## **BUBBLE BOWL**

LG

Made of glass with a turquoise sheen, the Large Bubble Bowl is stamped with a flowing pattern that is created when molten glass is laid onto a surface covered with stones. The rocks create varying sizes of impressions that bring this decorative bowl its bubbly personality. The versatility of this decorative accent is one of its charms: place it on a large kitchen island and fill twith dried artichokes or line several of them on a dining room table to form a lovely centerpiece. A design aspect of note is how the fluted edges were created by the bumpy surface of the stones, which is the perfect representation of the Phillips Collection ethos: modern organic. We also offer this design in medium and small sizes.

Size 19x19x3"h (22x22x6"h packed)

Weight 7 LBS (13 LBS packed)

Material Glass

Finish

Color

Turquoise

SKU **ID74541** 

Click here to view online