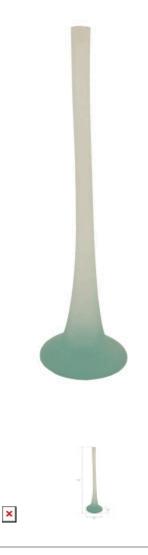

## FROSTED GLASS VASE

While clear glass disappears, frosted glass in a pale turquoise hue makes a statement. Our Medium Frosted Glass Vase with its slim profile will be a personable object d'art even when it is free of flowers. We have three sizes in these decorative vases, each in a whispery blue, which makes them perfect for arranging in a grouping on a foyer table, a shelf, or a kitchen island. Our Frosted Glass Collection also includes curvy vases, bottles and lidded bottles—all of the designs reflecting the ethos that Phillips Collection personifies: modern organic.

Size 4x4x16"h (6x6x18"h packed) Weight 3 LBS (6 LBS packed) Material Glass Finish Color Turquoise SKU ID74537