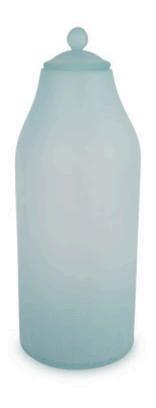

## FROSTED GLASS BOTTLE

## Large

While clear glass disappears, frosted glass in a pale turquoise hue makes a statement. Our Large Lidded Frosted Glass Bottle with its tried-and-true profile will be a personable object d'art that reflects a timeless design statement. We have three sizes in these decorative bottles, each in a whispery blue, which makes them perfect for arranging in a grouping on a kitchen island, a shelf, or a kitchen counter. Our Frosted Glass Collection also includes curvy vases, slim vases, and bottles—all of the designs reflecting the ethos that Phillips Collection personifies: modern organic.

Size 8x8x23"h (12x12x26"h packed)
Weight 11 LBS (16 LBS packed)

Material Glass

Finish

Color Turquoise SKU ID74393

Click here to view online