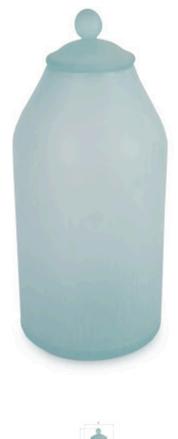

## **FROSTED GLASS BOTTLE** Small

While clear glass disappears, frosted glass in a pale turquoise hue makes a statement. Our Small Lidded Frosted Glass Bottle with its tried-and-true profile will be a personable object d'art that reflects a timeless design statement. We have three sizes in these decorative bottles, each in a whispery blue, which makes them perfect for arranging in a grouping on a kitchen island, a shelf, or a kitchen counter. Our Frosted Glass Collection also includes curvy vases, slim vases, and bottles-all of the designs reflecting the ethos that Phillips Collection personifies: modern organic.

Size Weight Glass Material Finish Color SKU

8x8x18"h (12x12x22"h packed) 9 LBS (13 LBS packed)

Turquoise ID74391