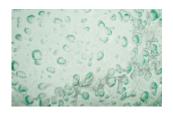

## BUBBLE GLASS COFFEE TABLE

Stainless Steel Base

Made of glass with a turquoise sheen, the Bubble Glass Coffee Table is stamped with a flowing pattern that is created when molten glass is laid onto a surface covered with stones. The rocks create varying sizes of impressions that bring this glass coffee table its bubbly personality. The stainless-steel frame that supports the glass makes this a seamless design. A design aspect of note is how the bumpy surface of the bottom layer creates a textural feel even though the top surface is smooth. This contemporary coffee table perfectly reflects the ethos that the Phillips Collection personifies: modern organic. We offer a number of furnishings in the Bubble Glass family of products, including a console table.