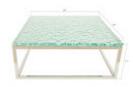

## BUBBLE GLASS COFFEE TABLE

Stainless Steel Base

Made of glass with a turquoise sheen, the Bubble Glass Coffee Table is stamped with a flowing pattern that is created when molten glass is laid onto a surface covered with stones. The rocks create varying sizes of impressions that bring this glass coffee table its bubbly personality. The stainless-steel frame that supports the glass makes this a seamless design. A design aspect of note is how the bumpy surface of the bottom layer creates a textural feel even though the top surface is smooth. This contemporary coffee table perfectly reflects the ethos that the Phillips Collection personifies: modern organic. We offer a number of furnishings in the Bubble Glass family of products, including a console table.

Size 39x39x17"h (42x42x22"h packed)
Weight 215 LBS (270 LBS packed)

Material Glass, Stainless Steel

Finish

Color Turquoise SKU ID74368

Click here to view online