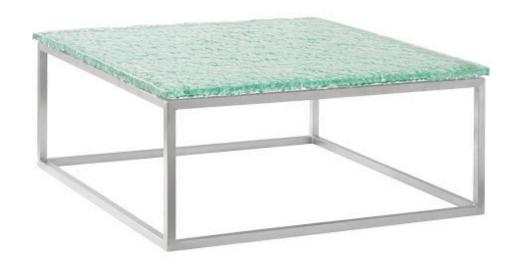

## BUBBLE GLASS COFFEE TABLE

Stainless Steel Base

Made of glass with a turquoise sheen, the Bubble Glass Coffee Table is stamped with a flowing pattern that is created when molten glass is laid onto a surface covered with stones. The rocks create varying sizes of impressions that bring this glass coffee table its bubbly personality. The stainless-steel frame that supports the glass makes this a seamless design. A design aspect of note is how the bumpy surface of the bottom layer creates a textural feel even though the top surface is smooth. This contemporary coffee table perfectly reflects the ethos that the Phillips Collection personifies: modern organic. We offer a number of furnishings in the Bubble Glass family of products, including a console table.

Size 39x39x17"h (42x42x22"h packed)
Weight 215 LBS (270 LBS packed)

Material Glass, Stainless Steel

Finish

Color Turquoise SKU ID74368

Click here to view online