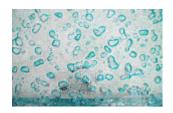

## **BUBBLE GLASS CONSOLE TABLE**

Made of glass with a turquoise sheen, the Bubble Glass Console Table is stamped with a flowing pattern that is created when molten glass is laid onto a surface covered with stones. The rocks create varying sizes of impressions that bring this glass console table its bubbly personality. The stainless-steel frame that supports the glass makes this a seamless design. A design aspect of note is how the bumpy surface of the bottom layer creates a textural feel even though the top surface is smooth. This contemporary console table perfectly reflects the ethos that the Phillips Collection personifies: modern organic. We offer a number of furnishings in the Bubble Glass family of products, including a coffee table.