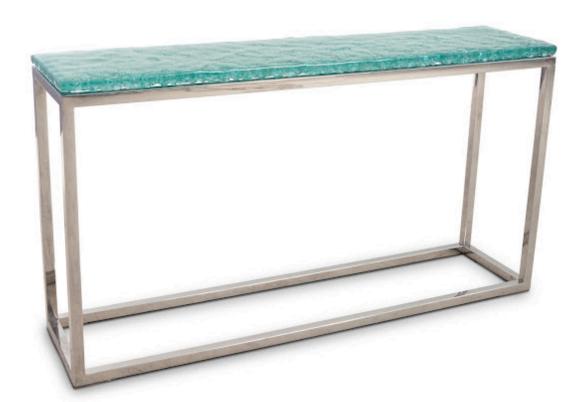

## **BUBBLE GLASS CONSOLE TABLE**

Made of glass with a turquoise sheen, the Bubble Glass Console Table is stamped with a flowing pattern that is created when molten glass is laid onto a surface covered with stones. The rocks create varying sizes of impressions that bring this glass console table its bubbly personality. The stainless-steel frame that supports the glass makes this a seamless design. A design aspect of note is how the bumpy surface of the bottom layer creates a textural feel even though the top surface is smooth. This contemporary console table perfectly reflects the ethos that the Phillips Collection personifies: modern organic. We offer a number of furnishings in the Bubble Glass family of products, including a coffee table.

Size **59x14x32"h (62x16x34"h packed)** 

Weight 125 LBS (155 LBS packed)

Material Glass, Stainless Steel Finish

Color Turquoise

sku **ID74367**