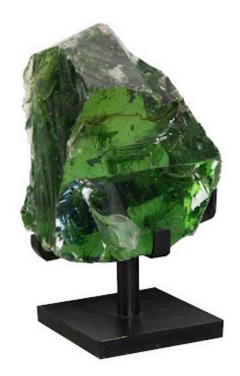

## REFRACTORY GLASS SCULPTURE

Green, On Base

A hunk of raw glass in a natural luminous green, the Refractory Green Glass Sculpture will introduce age-old character to a space. But the glitz it exudes and the contemporary lines of the stand on which it is displayed makes the green glass sculpture fitting for the Phillips Collection ethos of modern organic. The green sculpture is so perfect from our point of view because we left the shape in its natural state as it was harvested from the earth, the asymmetrical lines contrasting the luminous quality of the stone.

Size 6x6x1 Weight 13 LE Material Glass Finish Natur Color Green SKU ID686

6x6x11"h (10x10x15"h packed) 13 LBS (28 LBS packed) Glass, Metal Natural Green ID68665

Click here to view online