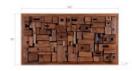

## **ASKEN WALL ART**

Wood, LG

The Asken Large Wall Art is made of irregular pieces of wood that have been artistically placed by hand into the frame. Providing the sculptural piece with added interest are the cutouts, or negative spaces, in a number of the wood blocks. This piece of rectangular wall art was created with painstaking precision that only the most talented craftspeople can achieve. Also bringing the piece a feel of authenticity is the fact that the wood is reclaimed so the natural characteristics of the material's life before becoming art adds tremendous patina. We also offer the Asken in a smaller version and as a wall tile. Each of these pieces of wall art reflects the ethos that Phillips Collection personifies: modern organic.