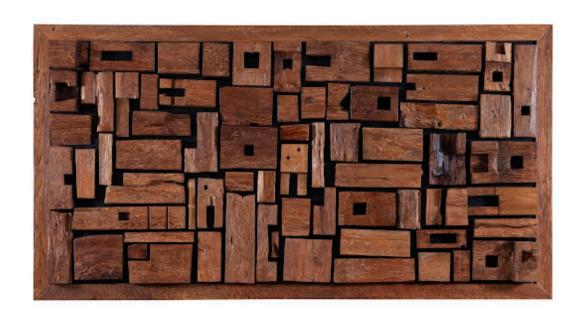

## **ASKEN WALL ART**

Wood, LG

The Asken Large Wall Art is made of irregular pieces of wood that have been artistically placed by hand into the frame. Providing the sculptural piece with added interest are the cutouts, or negative spaces, in a number of the wood blocks. This piece of rectangular wall art was created with painstaking precision that only the most talented craftspeople can achieve. Also bringing the piece a feel of authenticity is the fact that the wood is reclaimed so the natural characteristics of the material's life before becoming art adds tremendous patina. We also offer the Asken in a smaller version and as a wall tile. Each of these pieces of wall art reflects the ethos that Phillips Collection personifies: modern organic.